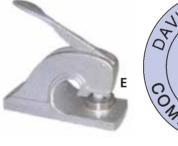

Model D Circular Press with 2 circles of type (up to 51 characters & spaces)

Model E Company Seal, 38mm dia. die

Model F Notary Press, 42mm dia die

**Cost of Logos according to design** Model G Consular Press for larger and intricate designs with 50mm dia. die Prices according to design.