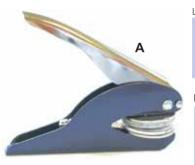

F

Model A Hand held Plier Press

Model B *not illustrated* Free standing on steel base

With Seal die 38mm dia. Address die 46 x 21mm, Max. 4 lines Model C Free standing on Mahogany base

With Seal die 38mm dia. or Address die 50 x 25mm, Max. 4 lines