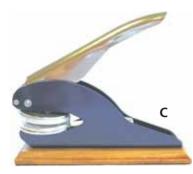

F

Model A Hand held Plier Press

Model B *not illustrated* Free standing on steel base

With Seal die 38mm dia. Address die 46 x 21mm, Max. 4 lines Model C Free standing on Mahogany base

With Seal die 38mm dia. or Address die 50 x 25mm, Max. 4 lines