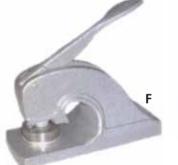

Model D Circular Press with 2 circles of type (up to 51 characters & spaces)

Model E Company Seal, 38mm dia. die

Model F Notary Press, 42mm dia die

**Cost of Logos according to design** Model G Consular Press for larger and intricate designs with 50mm dia. die Prices according to design.